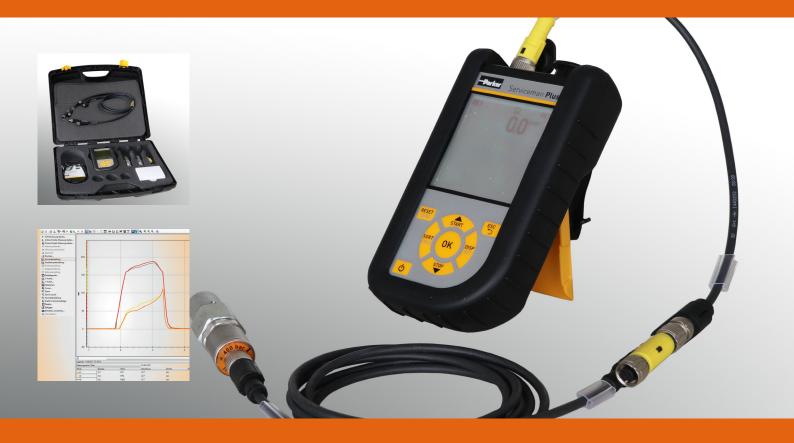

#### Indispensable tool for starting up or troubleshooting hydraulic systems

The **SensoControl Serviceman plus CAN** is used for measurement and recording of system data, especially of pressures in hydraulic and pneumatic systems. The Serviceman plus CAN is a robust, intuitive and portable measuring device. In addition to pressure also flow, temperature and speed can be measured. A comprehensive range of accessories is available to make use of all diagnostic possibilities.

- You can choose between CAN bus sensor communication (CAN interface for up to 3 sensors) or two traditional analog inputs.
- For easy identification of the pressure and measuring ranges the transmitters are marked in colour
- SensoWin software for data analysis and trend recording in connection with a Windows computer
- Can be used in industrial hydraulics, mobile hydraulics, lubricating oil systems and cooling systems for commissioning, maintenance and problem detection, system evaluation and optimisation

#### Measuring SensoControl Serviceman plus CAN

Transport case 2 transmitters (pressure range 400 bar CAN) Transmitter cable CAN CAN Y-distributor CAN terminating resistor Power supply unit SensoWin software und dokumentation USB-connection cable Nano USB Memory Stick - 1GB Optional extensions: other transmitters, flow sensors, temperature sensors, speedometer, voltage adapter,