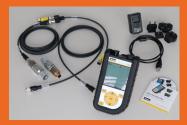

#### Scope of delivery (Art. No. 128346)

#### Measuring SensoControl Serviceman plus CAN

Transport case 2 transmitters (pressure range 400 bar CAN) Transmitter cable CAN CAN Y-distributor CAN terminating resistor Power supply unit SensoWin software und dokumentation USB-connection cable Nano USB Memory Stick - 1GB Optional extensions: other transmitters, flow sensors, temperature sensors, speedometer, voltage adapter,